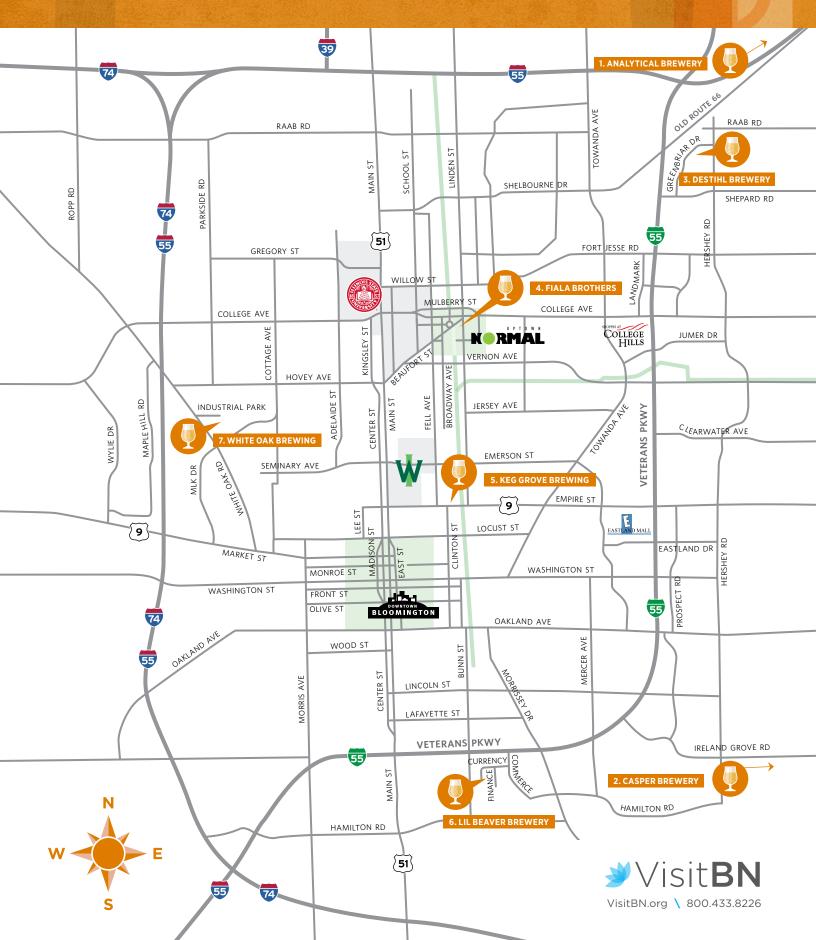

### 7. White Oak Brewing

1801 Industrial Park Drive, Normal, IL 61761 309.828.4077 • WhiteOak.Beer

White Oak Brewing's taproom offers visitors a relaxing place to gather with friends and family. Order a beer, sit back, and play one of their complimentary board games. Their outdoor patio space makes White Oak Brewing a hidden gem for craft heer lovers

#### 5. Keg Grove Brewing Company

712 East Empire Street, Bloomington, IL 61701 309.585.2021 · KegGroveBrewing.com

Keg Grove's selection includes refreshing ales, bold IPAs, and classic American styles. Because of their location in McLean County, they make corn an integral part of every beer they make.

#### 3. **DESTIHL Brewery**

1200 Greenbriar Drive, Normal, IL 61761 309.420.0159 • DESTIHL.com

DESTIHL Brewery combines centuriesold global brewing traditions and new American craft brewing techniques to produce an array of beers for every palate. Brewery tours are available.

#### 6. Lil Beaver Brewery

5 Finance Drive, Bloomington, IL 61704 309.808.2590 • LilBeaverBrewery.com

Expect big flavors from our lil' brewery! Lil Beaver Brewery's specialties are hazy IPAs, stouts, fruit beers, and sours. Check our website for our current tap list.